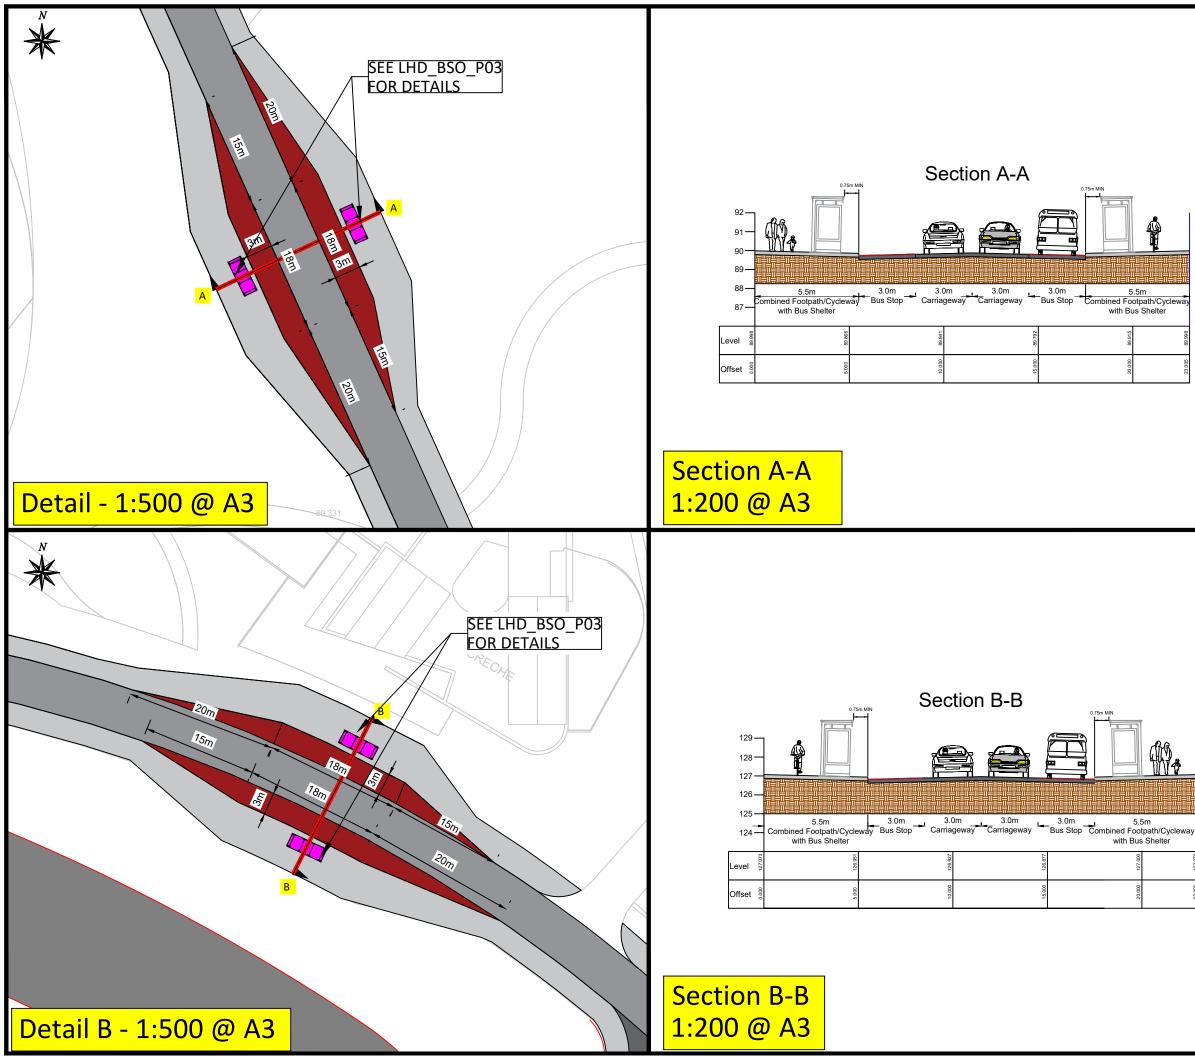

## NOTES: All dimensions in metres. Do not scale from drawing. For any discrepancies found please consult with design office. This drawing should be read in conjunction with all contract drawings, documents and specifications. egend: Bus Stop Rev By Date Description PLANNING Project Title: Longview Estates Development rawing Title: **Bus Stop Cross-Sections** Longview Estates Ltd M.H.L & Associates Ltd. Consulting Engineers MH Carraig Mór H 10 High Street Douglas Road, Cork Tel: 021-48402: Fax: 021-484021 signed: SM cked: KM SFM Date: cale: Nov 2019 As Shown vision ob No: ng No: LHD\_BSO\_P02 17066HD